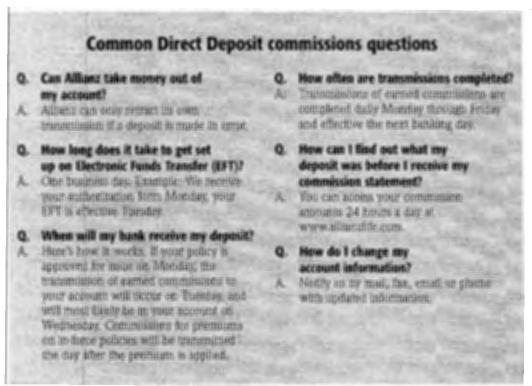

premium delivery receipt. Any remaining commission will generate upon the expiration of the 20-day free look period.

#### Once you are signed up for Direct Deposit commissions:

- You are automatically paid by direct deposit for every case.
- You can go online anytime (at www.allianzlife.com) to check the status of any commission or policy.
- You'll have access to an online weekly statement so you can verify receipt of your commissions.

#### Augilable 26 hours a day: policy info, commission, status updates, printable forms and more. Go to www.allianzife.com

#### Want Direct Deposit commissions? It's easy:

- Fill out the reverse side of this form.
- Write business with Allianz.
- That's it! Commissions earned for life or annuity sales will be transmitted to your bank within 24 hours.



# Fast, easy, convenient!

Think about it...

No more waiting for the company to cut your check.

No more waiting for the mail to arrive.

No more going to the bank.

No more standing in line to make your deposit.

Try instant commissions today! Questions? Call 800.950.7372.

## **Authorization agreement for Direct deposits**

I hereby authorize Allianz Life Insurance Company of North America or their payment agent(s) (hereinafter "Allianz") and the financial institution specified below, to initiate credit entries to my account and to reverse any entries made in error. If funds to which I am not entitled are deposited into my account, I authorized Allianz to direct my bank to return said funds. I understand that the company will provide prior notice of any such reversal. I understand tha